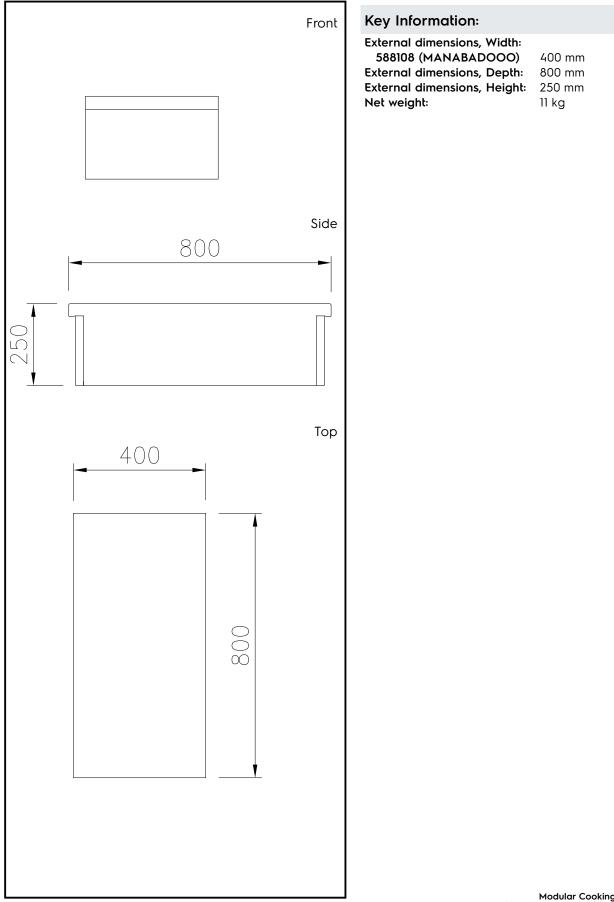

Modular Cooking Range Line thermaline 80 - 400 mm Closed Work top, 1 Side

| ТЕМ #   |
|---------|
| 10DEL # |
|         |
| IAME #  |
| IS #    |
|         |
| NA #    |
|         |