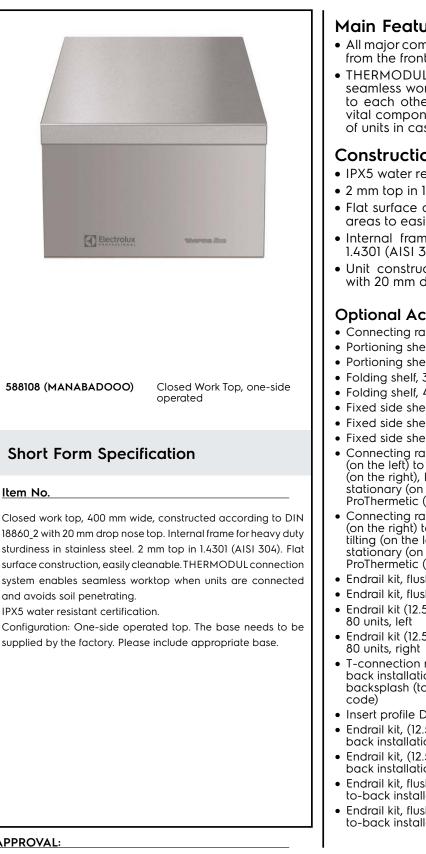

Modular Cooking Range Line thermaline 80 - 400 mm Closed Work top, 1 Side

| ТЕМ #   |
|---------|
| 10DEL # |
|         |
| IAME #  |
| IS #    |
|         |
| NA #    |
|         |

### Main Features

- All major components may be easily accessed from the front.
- THERMODUL connection system creates a seamless work top when units are connected to each other thus avoiding soil penetrating vital components and facilitating the removal of units in case of replacement or service.

#### Construction

- IPX5 water resistance certification.
- 2 mm top in 1.4301 (AISI 304).
- Flat surface construction with minimal hidden areas to easily clean all surfaces
- Internal frame for heavy duty sturdiness in 1.4301 (AISI 304).
- Unit constructed according to DIN 18860\_2 with 20 mm drop nose top.